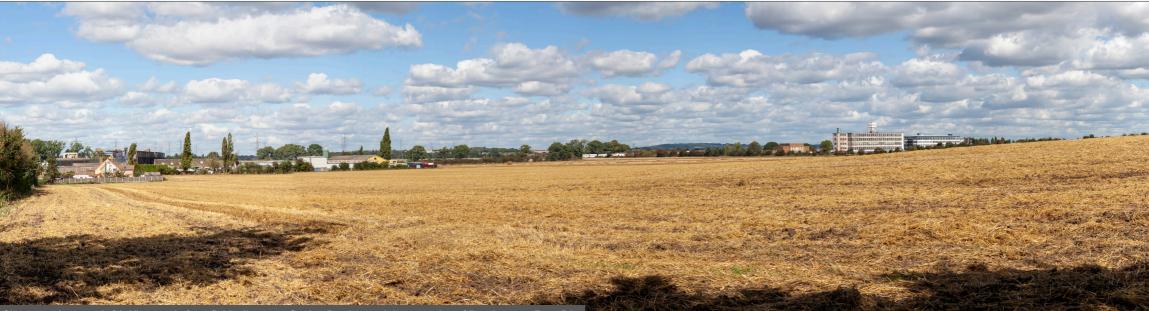

on Road. contai ng a section of Dev nt Zone D2 1 C 6 ent to Sta

|                                 | Date of photographs: | C4 & C5 | 07/09/2018 |  |
|---------------------------------|----------------------|---------|------------|--|
| COMPLEX CONTRUCT THURROCK POWER | Lens type: 50mm      | C6      | 07/09/2018 |  |

Thurrock Flexible Generation Plant Figure: 3.31

Date of photographs: 07/09/2018 Lens type: 50mm

Thurrock Flexible Generation Plant Figure: 3.32

THURROCK POWER

Date of photographs: C10 30/08/2018 C11 & C12 07/09/2018 Lens type: 50mm