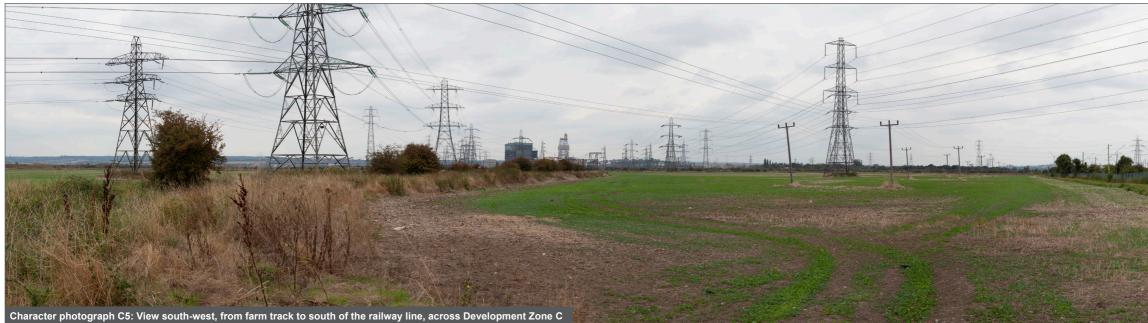

Figures 3.30 to 3.33: Character Panoramas 7.2

'PS

Date of photographs: 04/09/2018 Lens type: 50mm

Thurrock Flexible Generation Plant Figure: 3.30

| _ |  |  |
|---|--|--|
|   |  |  |
|   |  |  |
|   |  |  |
|   |  |  |

on Road. contai ng a section of Dev nt Zone D2 1 C 6 ent to Sta

|                                 | Date of photographs: | C4 & C5 | 07/09/2018 |  |
|---------------------------------|----------------------|---------|------------|--|
| COMPLEX CONTRUCT THURROCK POWER | Lens type: 50mm      | C6      | 07/09/2018 |  |