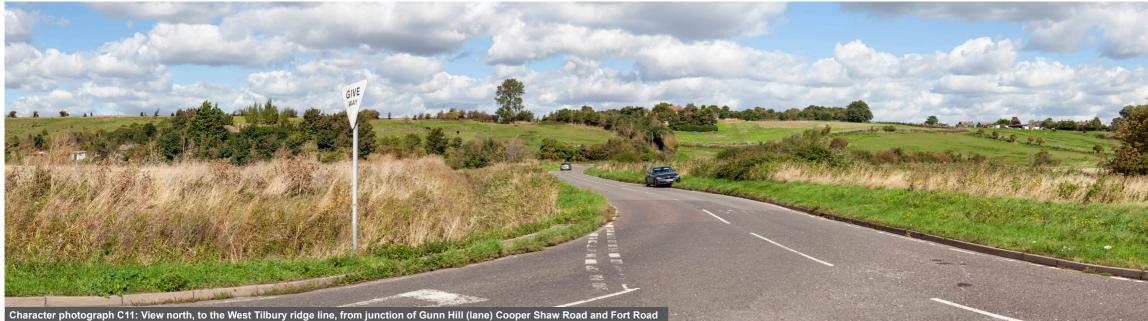

Thurrock Flexible Generation Plant Figure: 3.31

Date of photographs: 07/09/2018 Lens type: 50mm

Thurrock Flexible Generation Plant Figure: 3.32

THURROCK POWER

Date of photographs: C10 30/08/2018 C11 & C12 07/09/2018 Lens type: 50mm