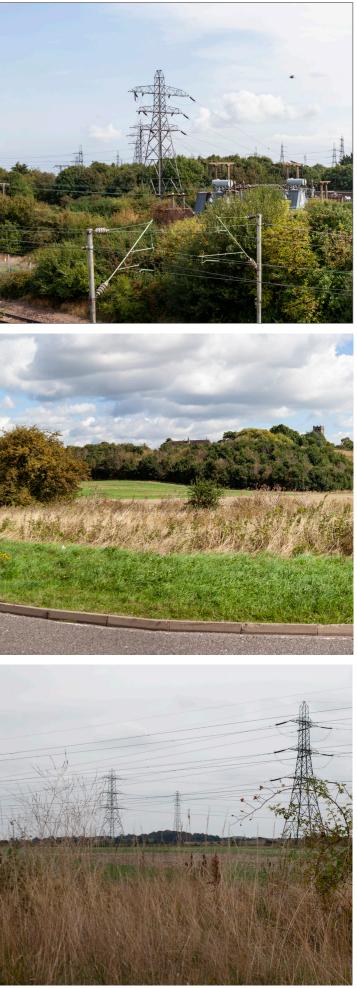

to 3.33: Character Panoramas 7.2







'PS



Date of photographs: 04/09/2018 Lens type: 50mm

Thurrock Flexible Generation Plant Figure: 3.30







| _ |  |  |
|---|--|--|
|   |  |  |
|   |  |  |
|   |  |  |
|   |  |  |

on Road. contai ng a section of Dev nt Zone D2 1 C 6 ent to Sta

|                                 | Date of photographs: | C4 & C5 | 07/09/2018 |  |
|---------------------------------|----------------------|---------|------------|--|
| COMPLEX CONTRUCT THURROCK POWER | Lens type: 50mm      | C6      | 07/09/2018 |  |



Thurrock Flexible Generation Plant Figure: 3.31









Date of photographs: 07/09/2018 Lens type: 50mm



Thurrock Flexible Generation Plant Figure: 3.32







THURROCK POWER

Date of photographs: C10 30/08/2018 C11 & C12 07/09/2018 Lens type: 50mm



Thurrock Flexible Generation Plant Figure: 3.33